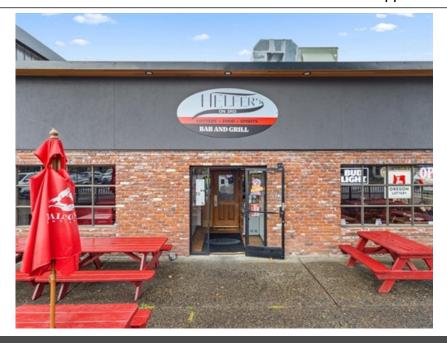

## Fantastic Business Opportunity

## 124 NE 3rd Street, Gresham, OR 97030

- » MLS #: TURN KEY Business Opp.
- » Business Opportunity | 4,096 ft<sup>2</sup>
- » Helfer's on 3rd Private Entrance; Let make a deal!
- » 4096 sq.ft. total upstairs and Down full of FUN!
- » 2 floors with Lottery wired for either or both
- » More Info: 124NE3rdStreet.IsForSale.com

## Business Opp w/Lottery

Gresham's Downtown Hotspot, Helfer's on 3rd Bar & Grill. A well-known Gresham establishment, Helfer's attracts a variety of clientele with casual dining, Happy Hour, team gatherings, family celebrations, late-night parties, and lottery wins. Offering 4,096 Sq ft. on 2 levels.