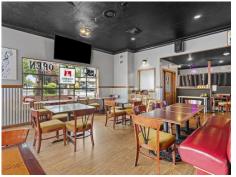

- Street Level restaurant is 2511 sq. ft. with full-service bar & kitchen, seating for 83, 47 sq. ft. wine cellar, walk-in refer, lottery, video games, private office, and a 658 sq. ft. porch for outdoor dining with seating for 28.
- Downstairs features the popular H03 Speakeasy with an additional 1585 sq. ft., full-service bar, handcrafted cocktails, seating for 73, a pool table as well as a cozy lounge area for a relaxing retreat, a late-night date spot or a pre-scheduled private event. Private entrance on 3rd Street. There is ample parking and downtown foot traffic from a variety of family-friendly city attractions. The Arts Plaza and Saturday Market are just a block away and the Greeker Main City Park with Japanese Gardens are two blocks away just off Powell Plyd. With a "tailered-to-the-clientals" many this