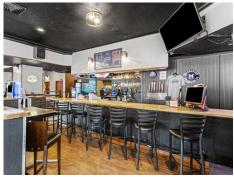

## Business Opp w/Lottery

Gresham's Downtown Hotspot, Helfer's on 3rd Bar & Grill. A well-known Gresham establishment, Helfer's attracts a variety of clientele with casual dining, Happy Hour, team gatherings, family celebrations, late-night parties, and lottery wins. Offering 4,096 Sq ft. on 2 levels.

- Street Level restaurant is 2511 sq. ft. with full-service bar & kitchen, seating for 83, 47 sq. ft. wine cellar, walk-in refer, lottery, video games, private office, and a 658 sq. ft. porch for outdoor dining with seating for 28.
- Downstairs features the popular H03 Speakeasy with an additional 1585 sq. ft., full-service bar, handcrafted cocktails, seating for 73, a pool table as well as a cozy lounge area for a relaxing retreat, a late-night date spot or a pre-scheduled private event. Private entrance on 3rd Street. There is ample parking and downtown foot traffic from a variety of family-friendly city attractions. The Arts Plaza and Saturday Market are just a block away and the Greeker Main City Park with Japanese Gardens are two blocks away just off Powell Plyd. With a "tailered-to-the-clientals" many this